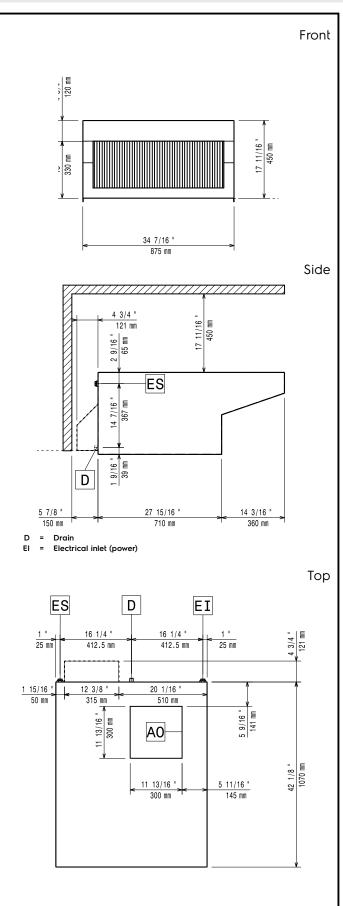

## Key Information:

External dimensions, Width: External dimensions, Depth: External dimensions, Height: Net weight: Shipping height:

875 mm 1070 mm 472 mm 77 kg 24 1/4" (620 mm)

Ventilation Equipment Condensation hood for 6 & 10 GN 1/1 electric lenghtwise combi ovens